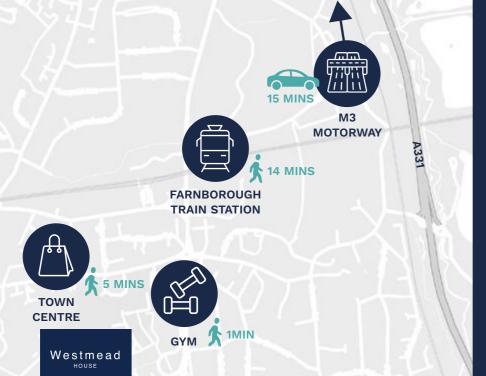

# One step from the town centre...

Westmead House is right in the heart of Farnborough – a short walk from the town's main shopping centre with outstanding local amenities, major High Street shops, coffee shops, gyms, bars, and restaurants.

# One step from the airport.

One step from the airport. Farnborough Airport, the Business Aviation Gateway to London, and the fantastic Aviator Hotel – ideal for corporate entertaining – is a short walk away.