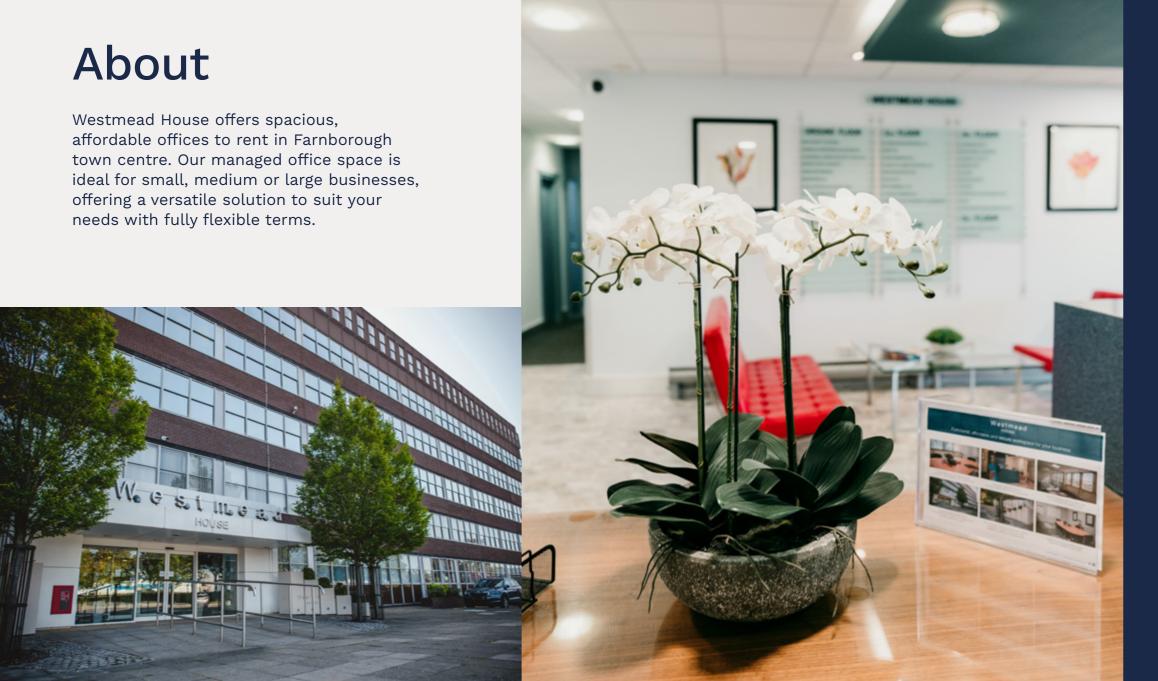

#### Office space designed by you.

Office suites at Westmead House are a blank canvas, giving you the flexibility to create a workspace of your own. Newly refurbished throughout, fresh and bright offices include LED lighting, high-speed internet and far reaching views. Generous parking and bike racks make your journey to work as easy as possible.