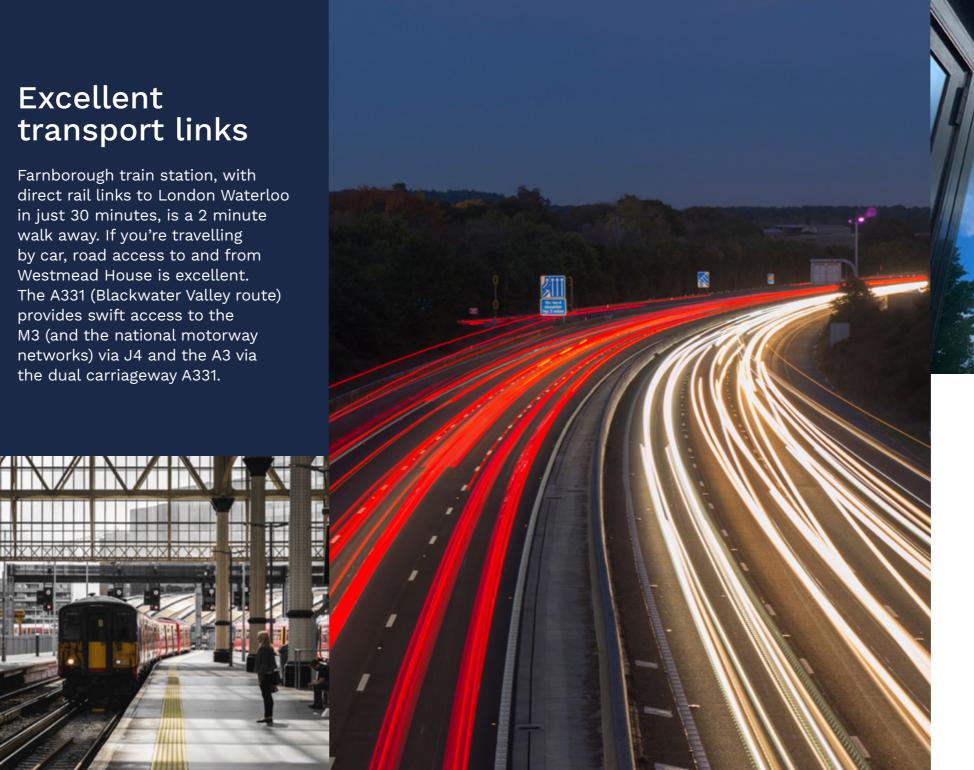

# One step from the airport.

One step from the airport. Farnborough Airport, the Business Aviation Gateway to London, and the fantastic Aviator Hotel – ideal for corporate entertaining – is a short walk away.