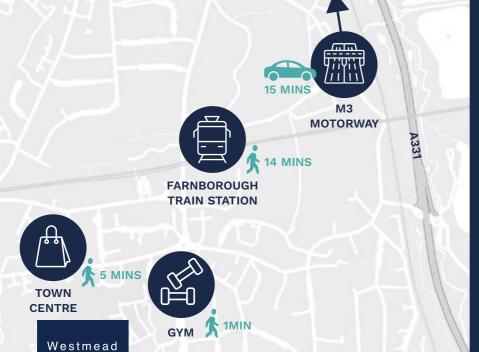

### Location

## One step from the town centre...

Westmead House is right in the heart of Farnborough – a short walk from the town's main shopping centre with outstanding local amenities, major High Street shops, coffee shops, gyms, bars, and restaurants.

# One step from

the airport.

One step from the airport. Farnborough Airport, the Business Aviation Gateway to London, and the fantastic Aviator Hotel – ideal for corporate entertaining – is a short walk away.