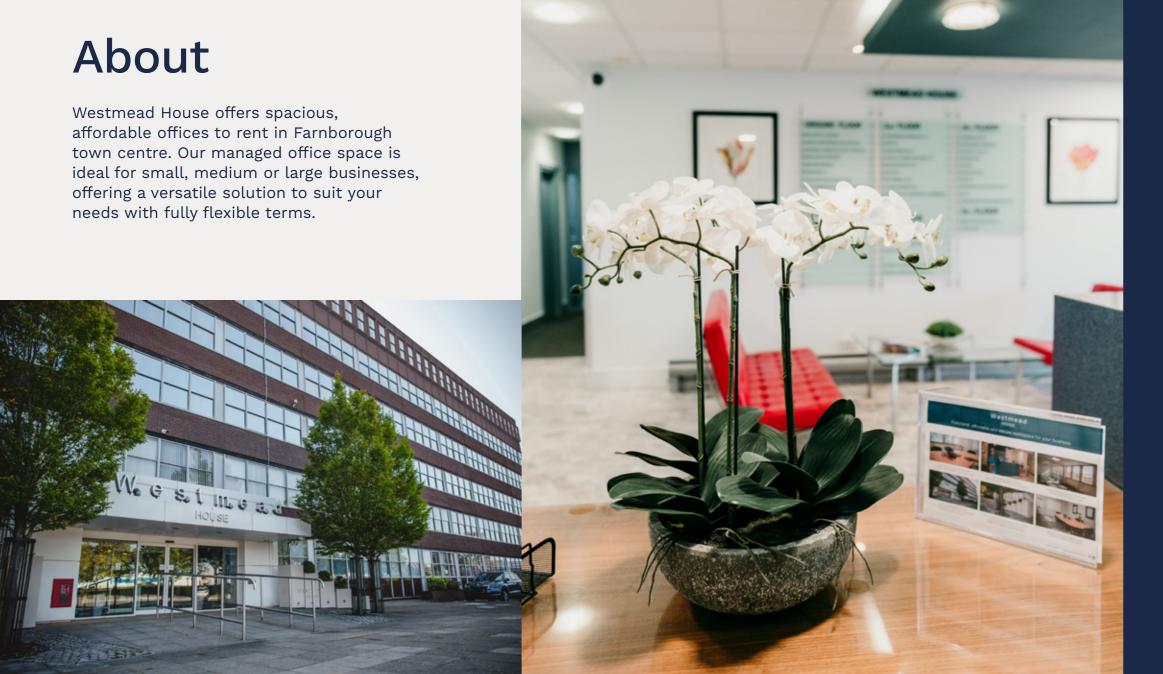

#### Office space designed by you.

Office suites at Westmead House are a blank canvas, giving you the flexibility to create a workspace of your own. Newly refurbished throughout, fresh and bright offices include LED lighting, high-speed internet and far reaching views. Generous parking and bike racks make your journey to work as easy as possible.